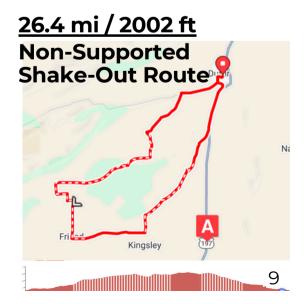

### Shake-Out Ride

Join your fellow participants for a course shake out ride before packet pickup opens on the first 17 miles of the course. Total ride is 26.3 miles and 2,003 feet of climbing.

This is a **NON-SUPPORTED** ride to check out the course. There are no leaders or sweep on this ride so be sure to have the route in your bike computer and be self-sufficient.